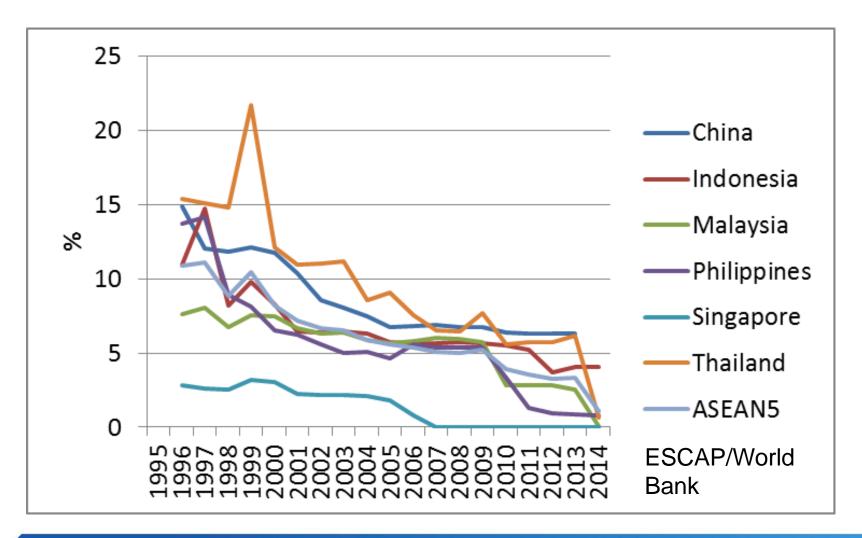

### TARIFFS: INDONESIA WITH THE REGION

#### NON-TARIFF TRADE COSTS: INDONESIA WITH THE REGION