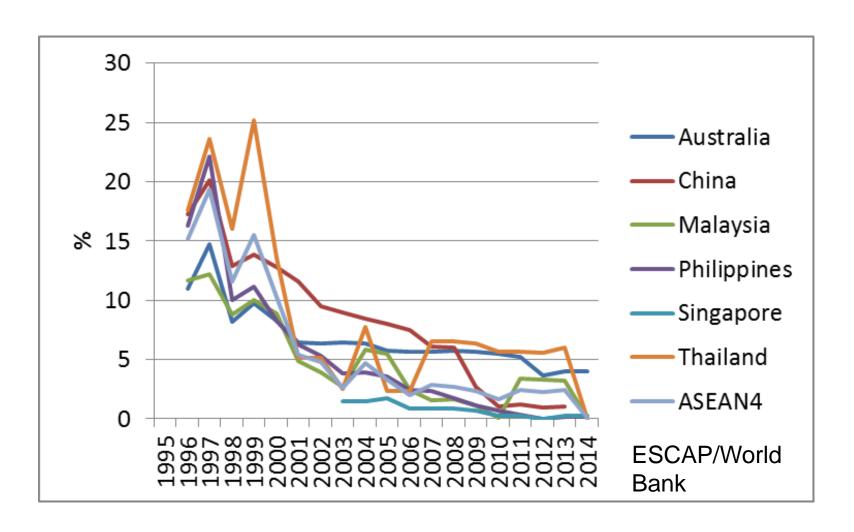

### TARIFFS: AUSTRALIA WITH THE REGION

#### NON-TARIFF TRADE COSTS: AUSTRALIA WITH THE REGION

### TARIFFS: PHILIPPINES WITH THE REGION

## NON-TARIFF TRADE COSTS: PHILIPPINES WITH THE REGION

### TARIFFS: INDONESIA WITH THE REGION

#### NON-TARIFF TRADE COSTS: INDONESIA WITH THE REGION