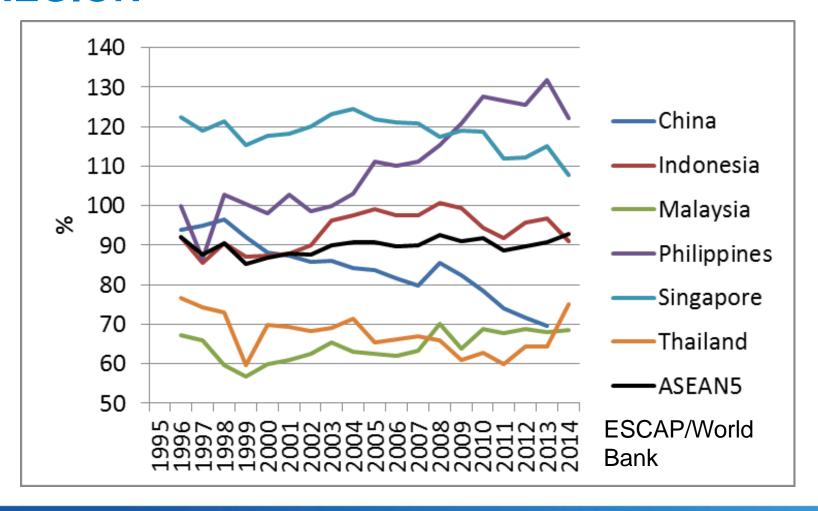

### TARIFFS: PHILIPPINES WITH THE REGION

## NON-TARIFF TRADE COSTS: PHILIPPINES WITH THE REGION