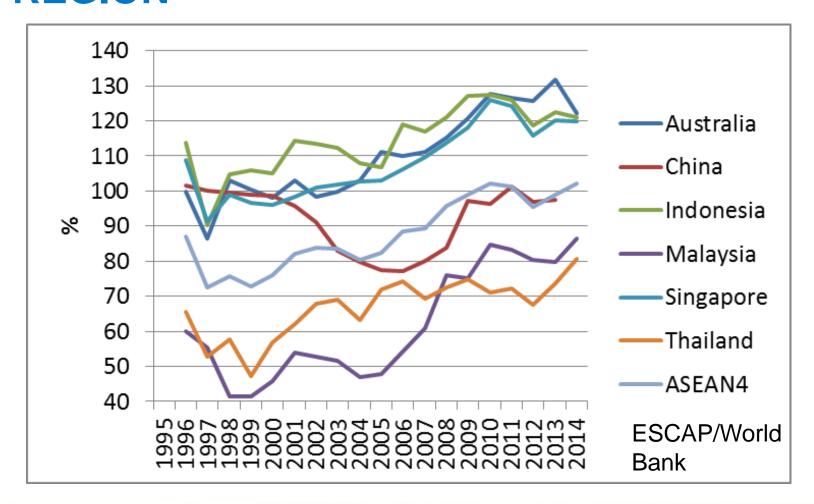

### TARIFFS: AUSTRALIA WITH THE REGION

#### NON-TARIFF TRADE COSTS: AUSTRALIA WITH THE REGION