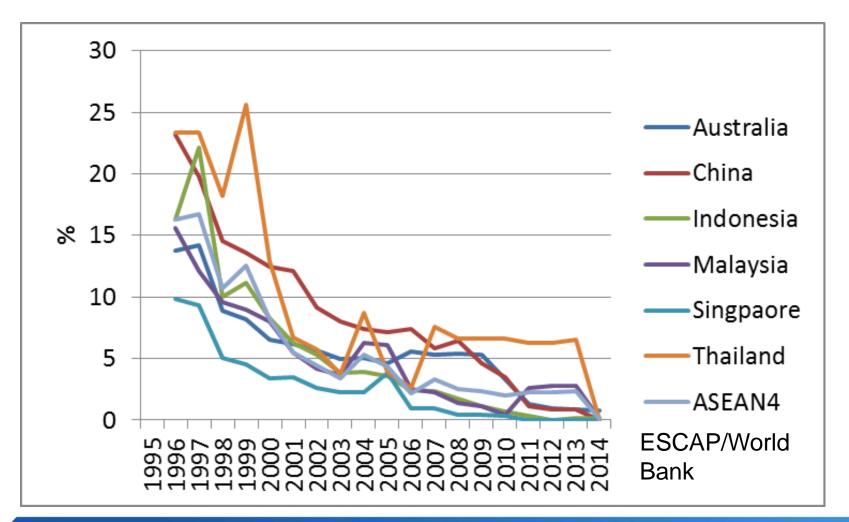

### TARIFFS: AUSTRALIA WITH THE REGION

#### NON-TARIFF TRADE COSTS: AUSTRALIA WITH THE REGION