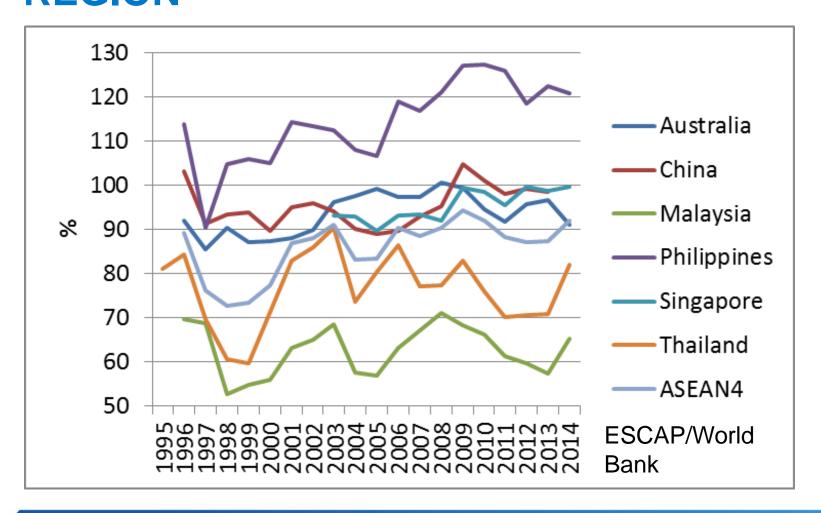

### TARIFFS: AUSTRALIA WITH THE REGION

#### NON-TARIFF TRADE COSTS: AUSTRALIA WITH THE REGION

### TARIFFS: PHILIPPINES WITH THE REGION

## NON-TARIFF TRADE COSTS: PHILIPPINES WITH THE REGION

### TARIFFS: INDONESIA WITH THE REGION

#### NON-TARIFF TRADE COSTS: INDONESIA WITH THE REGION